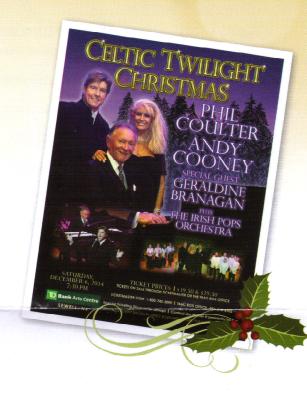

Saturday, December 6, 2014 @ 7:30PM

The TD Bank Arts Centre

Sewell, NJ

TICKET PRICES: \$39.50 & \$29.50

Tickets on Sale NOW at Ticketmaster.com -

TBAC Box Office 856-218-8902 Special Ticketing Discount for Groups. jweiner@wtps.org

# CELTIC TWILIGHT CHRISTMAS

TD BANK ARTS CENTRE
SATURDAY, DECEMBER 6, 2014 | 7:30 PM